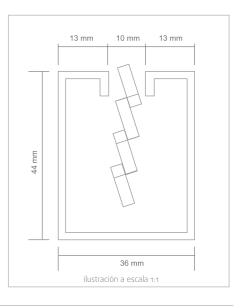

#### PERFIL REDONDO SOLUCIONES ETC

Perfil Diseñado para su aplicación en Metales Desplegados, especiales para aplicaciones de marcos, puertas, rejas y un sin fin de usos acompañando a metales desplegados.

dando ademas una terminación estetica desde ambas vistas (exterior e interior).

**APLICACIONES DE PERFILES** 

DE TERMINACION Y SEGURIDAD

**NOV 2018** 

SE COLOCA LA CHAPA PERFORADA HASTA QUE TOQUE EL EXTREMO INTERIOR DEL PERFIL

SE COLOCA EL METAL DESPLEGADO HASTA QUE TOQUE EL EXTREMO INTERIOR DEL PERFIL

DE PERFILES