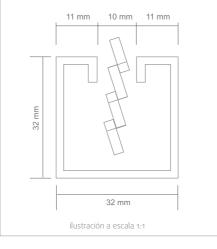

#### PERFIL REDONDO SOLUCIONES ETC

Perfil Diseñado para su aplicación en Metales Desplegados, especiales para aplicaciones de marcos, puertas, rejas y un sin fin de usos acompañando a metales desplegados.

dando ademas una terminación estetica desde ambas vistas (exterior e interior).

**APLICACIONES DE PERFILES** 

DE TERMINACION Y SEGURIDAD

**NOV 2018** 

SE COLOCA LA CHAPA PERFORADA HASTA QUE TOQUE EL EXTREMO INTERIOR DEL PERFIL

SE COLOCA EL METAL DESPLEGADO HASTA QUE TOQUE EL EXTREMO INTERIOR DEL PERFIL

DE PERFILES