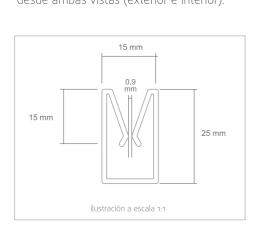

#### PERFIL RECTANGULAR SOLUCIONES ETC

Perfil diseñado para su aplicación en Chapa Perforada y Metal desplegado, una solución práctica y económica para dar terminación a barandas, marcos, cerramientos y puertas, dando además una terminación estética

dando ademas una terminación estetica desde ambas vistas (exterior e interior).

**APLICACIONES DE PERFILES** 

DE TERMINACION Y SEGURIDAD

**NOV 2018** 

SE COLOCA LA CHAPA PERFORADA HASTA QUE TOQUE EL EXTREMO INTERIOR DEL PERFIL