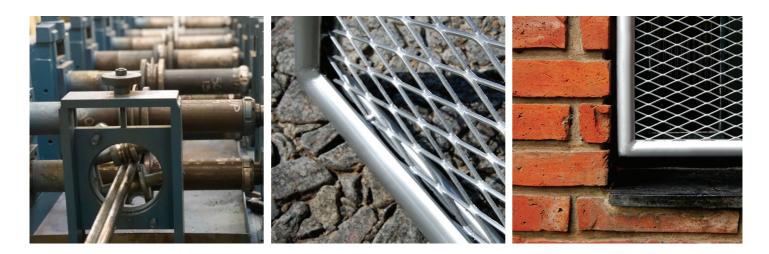

#### SOLUCIONES PARA TERMINACION Y SEGURIDAD

En línea con nuestra política de constante evolución e innovación, lanzamos una nueva línea de productos, Soluciones para terminación. Lanzamos dos productos de una nueva línea que apunta a brindar soluciones a la utilización tanto de nuestro metal desplegado como de chapa perforada. Ambos perfiles se producen atendiendo los espesores totales de nuestro productos orientados a las protecciones y cierres perimetrales. Estos perfiles brindan una opción a las terminaciones tradicionales que hasta el momento ofrecían tanto el metal desplegado como la chapa perforada, dando mejoras estéticas y funcionales a nuestros productos.

#### PERFIL REDONDO SOLUCIONES ETC

Perfil Diseñado para su aplicación en Metales Desplegados, especiales para aplicaciones de marcos, puertas, rejas y un sin fin de usos acompañando a metales desplegados.

#### PERFIL RECTANGULAR SOLUCIONES ETC

Perfil diseñado para su aplicación en Chapa Perforada y Metal desplegado, una solución práctica y económica para dar terminación a barandas, marcos, cerramientos y puertas, dando además una terminación estética