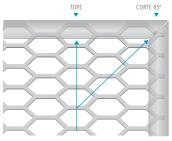

dando ademas una terminación estetica desde ambas vistas (exterior e interior).

**APLICACIONES DE PERFILES** 

DE TERMINACION Y SEGURIDAD

**NOV 2018** 

SE COLOCA LA CHAPA PERFORADA HASTA QUE TOQUE EL EXTREMO INTERIOR DEL PERFIL

SE COLOCA EL METAL DESPLEGADO HASTA QUE TOQUE EL EXTREMO INTERIOR DEL PERFIL

DE PERFILES